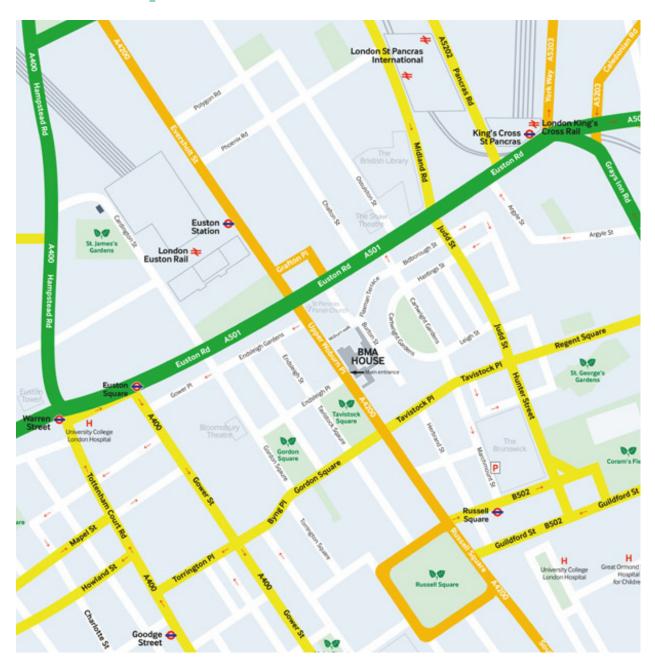

### **Local map**

BMA House is ideally located in Bloomsbury and just 5 minutes from Euston Station and 10 minutes from Kings Cross, St. Pancras. There are a number of car parks located in the area. Click here to view the closest parking to BMA House, according to Google, sorted by distance. We have also provided the most popular options that our clients tend to use.